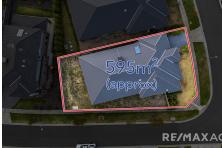

This home features:

- Master bedroom with walk-in-robe and ensuite
- Remaining bedrooms all fitted with built-in robes
- Open plan kitchen/meals/living
- Kitchen with stainless steel appliances
- Heating and cooling
- Double remote garage
- Low maintenance front and backyard